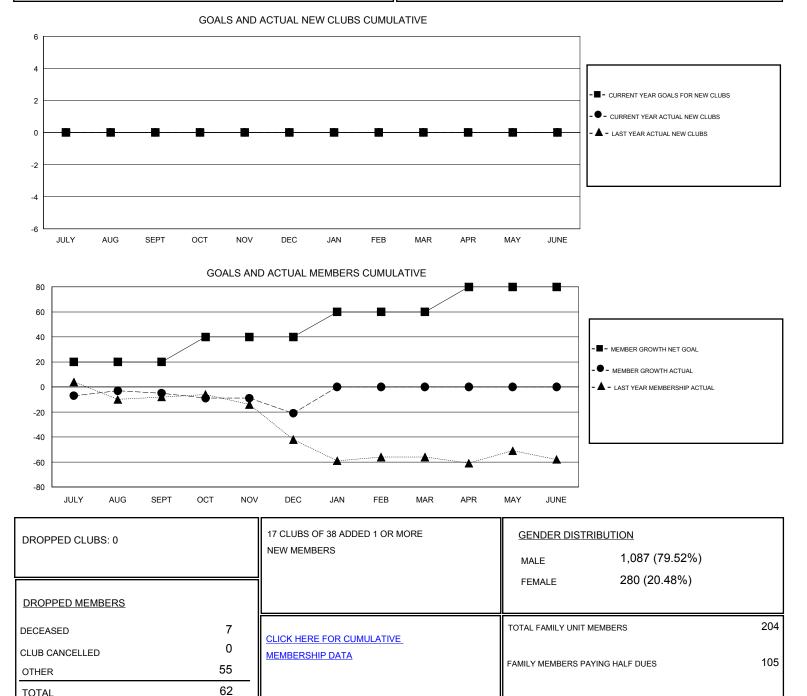

## District 26 M7

Results as of: 12/31/2019

| GMT:                  | LOCATION MISSOURI |           |               |                       |                           |                         | GMT CA                                             |
|-----------------------|-------------------|-----------|---------------|-----------------------|---------------------------|-------------------------|----------------------------------------------------|
| Clubs                 |                   |           |               | Members               |                           |                         |                                                    |
| RESULTS FOR 2019-2020 |                   |           |               | RESULTS FOR 2019-2020 |                           |                         |                                                    |
| QUARTER               | NEW CLUB GOAL     | NEW CLUBS | DROPPED CLUBS | QUARTER               | MEMBER GROWTH NET<br>GOAL | MEMBER GROWTH<br>ACTUAL | DROPPED<br>MEMBERS ACTUAL<br>(including transfers) |
| JULY/AUG/SEPT         | 0                 | 0         | 0             | JULY/AUG/SEPT         | 20                        | 25                      | 28                                                 |
| OCT/NOV/DEC           | 0                 | 0         | 0             | OCT/NOV/DEC           | 20                        | 19                      | 34                                                 |
| JAN/FEB/MAR           | 0                 | 0         | 0             | JAN/FEB/MAR           | 20                        | 0                       | 0                                                  |
| APR/MAY/JUNE          | 0                 | 0         | 0             | APR/MAY/JUNE          | 20                        | 0                       | 0                                                  |